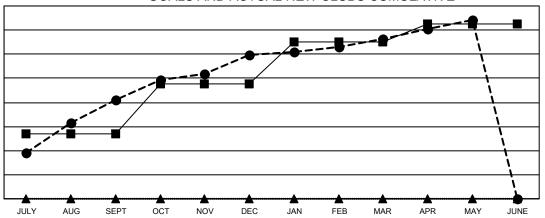

## GOALS AND ACTUAL NEW CLUBS CUMULATIVE

■- CURRENT YEAR GOALS FOR NEW CLUBS

- CURRENT YEAR ACTUAL NEW CLUBS

- LAST YEAR ACTUAL NEW CLUBS

## GAT MONTHLY MEMBERSHIP PROGRESS REPORT

Results as of: 5/31/2022

**LOCATION: INDIA** 

| Clubs                 |               |           |               |  |  |  |  |
|-----------------------|---------------|-----------|---------------|--|--|--|--|
| RESULTS FOR 2021-2022 |               |           |               |  |  |  |  |
| QUARTER               | NEW CLUB GOAL | NEW CLUBS | DROPPED CLUBS |  |  |  |  |
| JULY/AUG/SEPT         | 54            | 82        | 53            |  |  |  |  |
| OCT/NOV/DEC           | 41            | 37        | 63            |  |  |  |  |
| JAN/FEB/MAR           | 35            | 14        | 13            |  |  |  |  |
| APR/MAY/JUNE          | 15            | 15        | 15            |  |  |  |  |