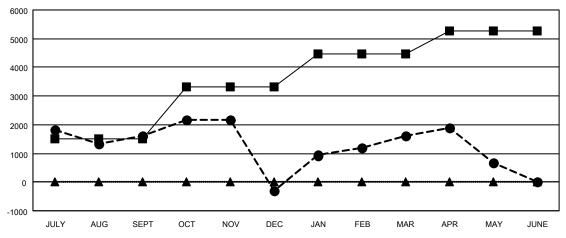

## GOALS AND ACTUAL MEMBERS CUMULATIVE

| l- | MEMBER | GROWTH | NET | GOAL |
|----|--------|--------|-----|------|
|    |        |        |     |      |

- MEMBER GROWTH ACTUAL

- LAST YEAR MEMBERSHIP ACTUAL

| Members               |                           |                         |                             |  |  |  |  |
|-----------------------|---------------------------|-------------------------|-----------------------------|--|--|--|--|
| RESULTS FOR 2021-2022 |                           |                         |                             |  |  |  |  |
| QUARTER               | MEMBER GROWTH NET<br>GOAL | MEMBER GROWTH<br>ACTUAL | DROPPED<br>MEMBERS ACTUAL   |  |  |  |  |
| JULY/AUG/SE           | <u>=</u> PT 1520          | 6,124                   | (including transfers) 3,711 |  |  |  |  |
| OCT/NOV/DE            | C 1800                    | 2,648                   | 4,268                       |  |  |  |  |
| JAN/FEB/MAF           | R 1155                    | 4,536                   | 1,213                       |  |  |  |  |
| APR/MAY/JUI           | NE 790                    | 1,756                   | 2,492                       |  |  |  |  |